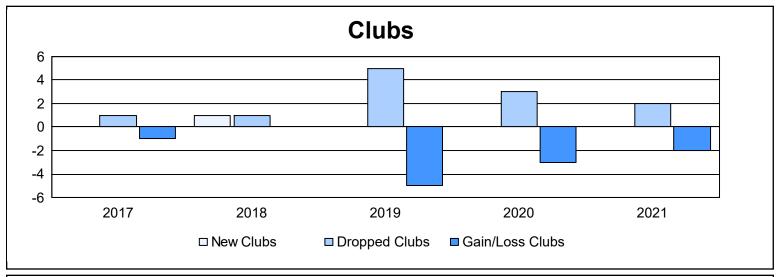

District 17 A

As of June 2021 Cumulative

| Year      | New<br>Clubs | Dropped<br>Clubs | Gain/<br>Loss<br>Clubs | New<br>Members | Charter<br>Members | Reinstate<br>Members | Transfer<br>Members | Total<br>Member<br>Added | Total<br>Members<br>Dropped | Gain/<br>Loss<br>Members |
|-----------|--------------|------------------|------------------------|----------------|--------------------|----------------------|---------------------|--------------------------|-----------------------------|--------------------------|
| 2016-2017 | 0            | 1                | -1                     | 202            | 1                  | 13                   | 14                  | 230                      | 226                         | 4                        |
| 2017-2018 | 1            | 1                | 0                      | 215            | 22                 | 3                    | 12                  | 252                      | 263                         | -11                      |
| 2018-2019 | 0            | 5                | -5                     | 130            | 0                  | 5                    | 18                  | 153                      | 283                         | -130                     |
| 2019-2020 | 0            | 3                | -3                     | 79             | 0                  | 4                    | 13                  | 96                       | 244                         | -148                     |
| 2020-2021 | 0            | 2                | -2                     | 116            | 0                  | 4                    | 4                   | 124                      | 190                         | -66                      |
| Average   | 0            | 2                | -2                     | 148            | 5                  | 6                    | 12                  | 171                      | 241                         | -70                      |